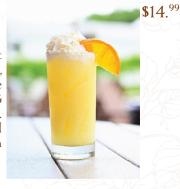

#### SUNSET FIRE

\$14.<sup>99</sup>

Rum, cinnamon simple syrup, pineapple juice & our Sunny Day (tropical white wine), shaken w/ice & served in a rocks glass rimmed w/gold sugar. Topped w/grenadine & garnished w/a dried pineapple chunk.