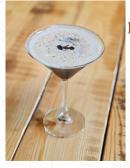

### ICED CHAI LATTE \$14.99

Black Button's Bespoke Bourbon Cream, Springbrook's Coffee, Fireside Cowboy Reserve (port style wine), iced coffee & chai syrup are shaken & poured in a glass, topped w cinnamon.

ICED CHAI LATTE

\$14.<sup>99</sup>

Black Button's Bespoke Bourbon Cream, Springbrook's Cowboy Coffee, Fireside Reserve (port style wine), iced coffee & chai syrup are shaken & poured in a glass, topped w/cinnamon.