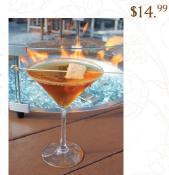

### FIRESIDE ESPRESSO MARTINI

Our Fireside Reserve (port style wine) & Springbrook Hollow Cowboy Coffee Vodka are shaken with our dark cold brew coffee. Garnished w/coffee beans.

# FIRESIDE ESPRESSO **MARTINI**

Our Fireside Reserve (port style wine) & Springbrook Hollow Cowboy Coffee Vodka are shaken with our dark cold brew coffee. Garnished w/ coffee beans.

### FIRESIDE ESPRESSO MARTINI \$15.99

Our Fireside Reserve (port style wine) & Springbrook Hollow Cowboy Coffee Vodka are shaken with our dark cold brew coffee. Garnished with coffee beans.

Begin with our "From Lakes to Mountains" Mimosa Flight (\$24.99 per person); then, spend at least \$15.99 per person on your choice of delicious food items from our brunch menu. When you're done with your flight, enjoy half-price full-size mimosas!