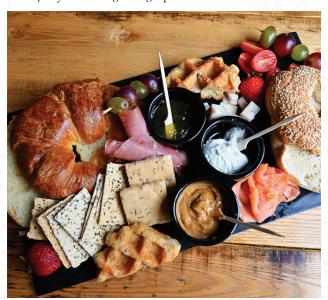

### WINERY BRUNCH BOARD

\$18.99

\$18.99 per serving (minimum 2 servings)

delightful spread featuring Thousand Island fruit-infused cheddar, Nettle Meadow chevre, and savory prosciutto, served alongside a handmade sugar waffle, a flaky croissant, crunchy gourmet Z Crackers, and Brooklyn Brittle Espresso Chip & Lemon Cranberry shortbread cookies. A warm, toasted plain bagel comes w/ a side of Saratoga Major Maple peanut butter, whipped cream cheese, & smoked Nova salmon. Complemented with juicy red and green grapes and sweet strawberries.