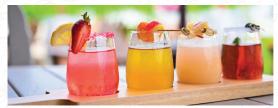

# COCKTAIL FLIGHT

Summer Cocktail Flight FLIGHT PRICE Flight of (4) Half-Size Cocktails! \$28.99

### BLUEBERRY MINT JULEP

Our Blue Twilight (blueberry-infused red wine), \$14.9 whiskey, blueberry-mint syrup, lemonade, blueberries & mint leaves, served in a Collins glass rimmed w/ sugar & garnished w/ a mint leaf & skewered blueberries.

#### CAUGHT IN THE RAIN

Our Escape (piña colada wine), spiced rum, pineapple juice, coconut cream & pineapple chunks, served in a Collins glass rimmed w/gold sugar & garnished w/a pineapple-cherry skewer.

#### SPILL THE TEA

Our Prospect Mtn White (peach-infused wine) bourbon, freshly brewed iced tea, brown sugar, lemon juice & peaches, served over ice in a rocks glass & garnished w/a peach ring.

#### STRAWBERRY PUNCH

Soaring Strawberry (strawberry-infused white wine), vodka, Le Moné, lemonade, grenadine & fresh sliced strawberries, served in a Collins glass rimmed w/red sugar & garnished w/half a strawberry & a lemon slice.