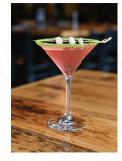

#### WATERMELON WAVE

\$14.99

Our Mellow Blush (watermelon infused rosé wine), vodka, watermelon syrup & lemonade, shaken with ice & served in a chilled martini glass rimmed w/ green sugar. Garnished w/ skewered watermelon candies.