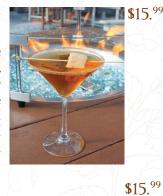

### FIRESIDE ESPRESSO MARTINI

Our Fireside Reserve (port style wine) & Springbrook Hollow Cowboy Coffee Vodka are shaken with our dark cold brew coffee. Garnished w/coffee beans.

# FIRESIDE ESPRESSO **MARTINI**

Our Fireside Reserve (port style wine) & Springbrook Hollow Cowboy Coffee Vodka are shaken with our dark cold brew coffee. Garnished w/ coffee beans.