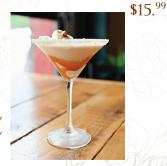

### CREAMSICLE

Whiskey, coconut cream, our Dry Riesling, Orangecello & orange juice, shaken with ice & served in a Collins glass. Topped with whipped cream & garnished with an orange wedge.

ORANGE CREAMSICLE

Whiskey, coconut cream, our Dry Riesling, Orangecello & orange juice, shaken with ice & served in a Collins glass. Topped with whipped cream & garnished with an orange wedge.

Orchard Blossom (Green Apple infused white wine), American Oak Distillery Maple Whiskey, and maple syrup. Glass is rimmed with cinnamon sugar and garnished with a French Toast marshmallow.