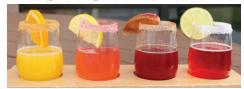

# MIMOSA FLIGHT

"From Lakes to Mountains" Flight of (4) Half-Size Mimosas!

PEACH SUNRISE MIMOSA

FLIGHT PRICE \$24.99 FULL SIZE

Beachside Bubbly (peach infused) & orange juice. Glass \$12.90 is rimmed w/gold sugar & garnished w/an orange.

LAKESIDE MIMOSA

FULL SIZE \$12 99

Lakeside Bubbly (raspberry infused) & lemonade. Glass rimmed w/berry pink sugar & garnished w/a lemon.

LE MOSA

FULL SIZE **Q12** 99

Midnight Bubbly (dry white sparkling), lemonade & \$12.9 house made blueberry lemon syrup, served in a glass rimmed w/gold sugar & garnished w/ blueberries.

MIDNIGHT MIMOSA

FULL SIZE

Midnight Bubbly (dry white) & cranberry juice. Glass 12.9 rimmed with sugar and garnished with a lime.