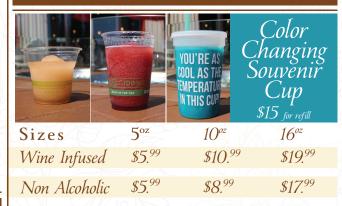

## SLUSHIES Seasonal Flavors made with Wine-A-Rita mixes!

### SLUSHIES Seasonal Flavors made with Wine-A-Rita mixes!

10°z 16°z Sizes \$1999 Wine Infused \$10.<sup>99</sup> \$5.99 \$8.99 \$17.99 Non Alcoholic

Regular and Decaf Coffee & Tea Available | \$3

\$14.99