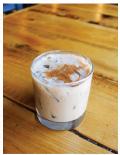

### ICED CHAI LATTE \$14.99

Black Button's Bespoke Bourbon Cream, Springbrook's Coffee, Fireside Cowboy Reserve (port style wine), iced coffee & chai syrup are shaken & poured in a glass, topped w cinnamon.